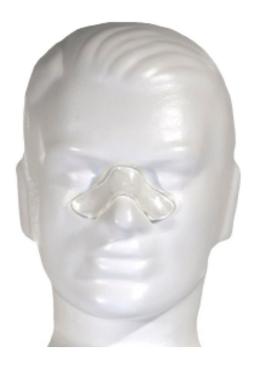

#### TO USE:

- Wash the Boomerang Gel Pad™ before each use as directed.
- Place the Boomerang Gel Pad™ on bridge of the nose as shown.
- Fit your mask as usual over the gel pad.
- Replacement recommended every 30 days.