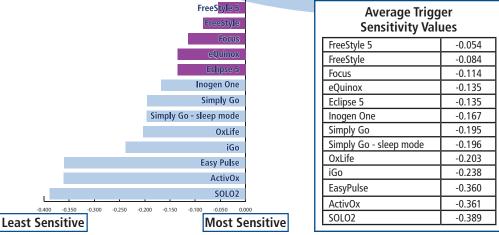

## **UltraSense**<sup>™</sup>**:** Sensitivity Does Matter

Sensitivity values have been arranged on the graph below to demonstrate the amount of work, or effort, required by the patient to trigger a pulse dosage from each of the devices included.

\*All values are given as negative cm of H2O (negative pressure)

\*Values for each device's trigger sensitivity are an average of the trigger sensitivity at each setting at 20 BPM.